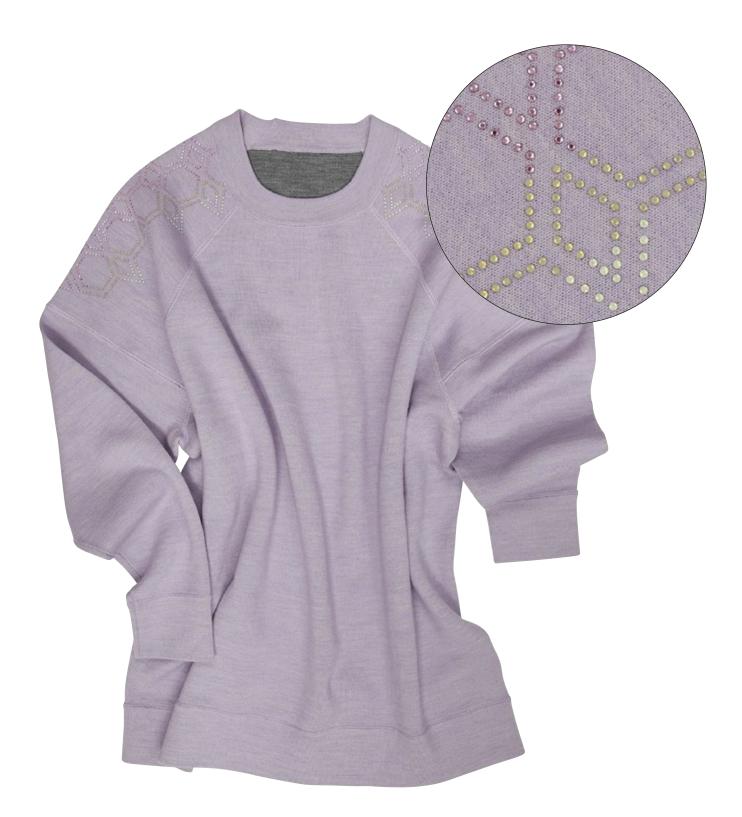

Nr. Productgroup01 Strass Transfer

Articlenr. 776415 223/001 **Size** 512×150 mm Amount used 1 pc Packaging Unit

This sweater gets an ultramodern makeover with Hotfix Transfers at the shoulders in a striking geometric design with a color degradé effect.