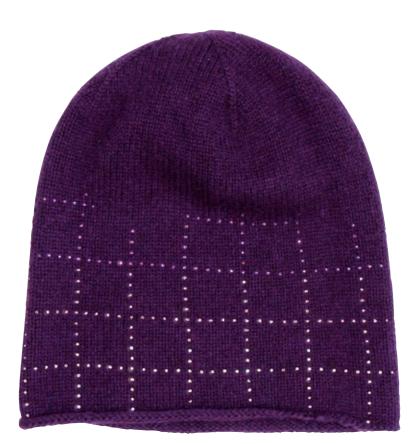

Nr. Productgroup01 Strass Transfer

Articlenr. 776540 001/001SINI/ 001SINI/280 **Size** 857×52 mm Amount used 3 pcs Packaging Unit 3 rows, 1 m

Sparkling Hotfix Transfers in a grid motif, with color degradé descending from the crown, gives this hat a contemporary chic look.