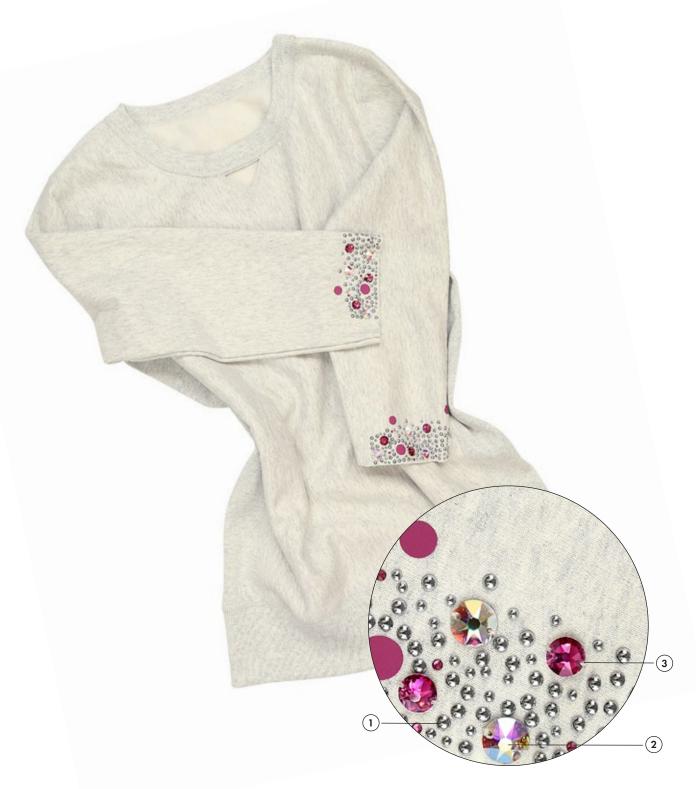

Jewelry meets textiles – a casual sweater gets an elegant bejeweled update with this glam embellishment of Beads, Fancy Stones and Hotfix Transfers.

| Nr. | Productgroup     | Articlenr.            | Size       | Amount used | Packaging Unit |
|-----|------------------|-----------------------|------------|-------------|----------------|
| 01  | Transfer         | <b>737517</b> 070/280 | 187×130 mm | l pc        | 7 pcs          |
|     |                  | HEM/001 BLAPA/001     |            |             |                |
|     |                  | BLAPA/001             |            |             |                |
|     |                  | BLAPA/001 MLGLD/001   |            |             |                |
|     |                  | METBL/280 HEM         |            |             |                |
| 02  | Fancy Stone      | 4120 001 BLAPA        | 18×13 mm   | 2 pcs       | 48 pcs         |
| 03  | Setting          | 4120/S H2 O           | 18×13 mm   | 2 pcs       | 48 pcs         |
| 04  | Fancy Stone      | 4327 001 BLAPA        | 30×20 mm   | l pc        | 24 pcs         |
| 05  | Setting          | 4327/S H2 O           | 30×20 mm   | l pc        | 24 pcs         |
| 06  | Bead             | 5747 001 SINI         | 12×6 mm    | 3 pcs       | 144 pcs        |
| 07  | Bead             | 5747 001 METBL2       | 12×6 mm    | 4 pcs       | 144 pcs        |
| 08  | Flat Back Hotfix | 2709 001 AB           | 10×6 mm    | 4 pcs       | 288 pcs        |