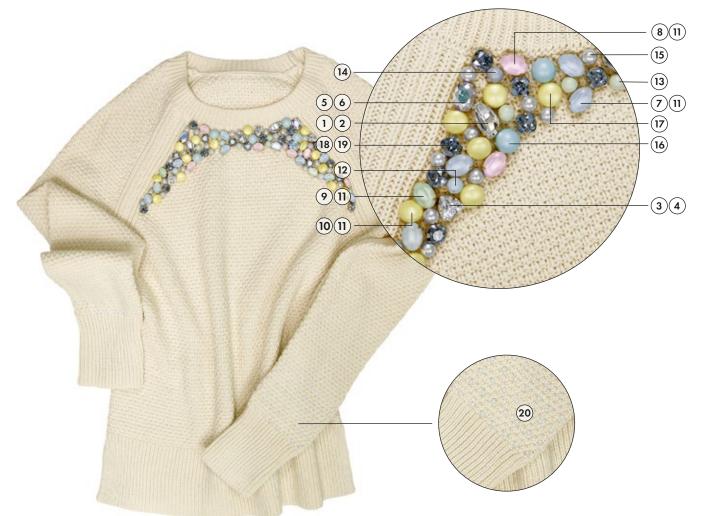

**SWAROVSKI** 

The athleisurewear trend is reflected in the sporty shape of this sweater, while an encrusting of Fancy Stones and Crystal Pearls in pretty pastels gives it glamour.

| Nr. | Productgroup   | Articlenr.          | Size      | Amount used | Packaging Unit |
|-----|----------------|---------------------|-----------|-------------|----------------|
| 01  | Fancy Stone    | <b>4773</b> 001     | 18×9.5 mm | 3 pcs       | 48 pcs         |
| 02  | Setting        | 4773/S H2 O         | 18×9.5 mm | 3 pcs       | 48 pcs         |
| 03  | Fancy Stone    | <b>4706</b> 001     | 12 mm     | 3 pcs       | 72 pcs         |
| 04  | Setting        | 4706/S H2 O         | 12 mm     | 3 pcs       | 72 pcs         |
| 05  | Fancy Stone    | 4568 001 AB         | 14×10 mm  | 3 pcs       | 72 pcs         |
| 06  | Setting        | 4568/S H2 O         | 14×10 mm  | 3 pcs       | 72 pcs         |
| 07  | Fancy Stone    | 4120 001 L104       | 14×10 mm  | 8 pcs       | 144 pcs        |
| 08  | Fancy Stone    | 4120 001 L103       | 14×10 mm  | 6 pcs       | 144 pcs        |
| 09  | Fancy Stone    | 4120 001 L102       | 14×10 mm  | 2 pcs       | 144 pcs        |
| 10  | Fancy Stone    | 4120 001 L101       | 14×10 mm  | 2 pcs       | 144 pcs        |
| 11  | Setting        | 4120/S H2 O         | 14×10 mm  | 18 pcs      | 144 pcs        |
| 12  | Crystal Pearl  | 5810 001 966        | 8 m m     | 2 pcs       | 250 pcs        |
| 13  | Crystal Pearl  | <b>5810</b> 001 967 | 8 m m     | 5 pcs       | 250 pcs        |
| 14  | Crystal Pearl  | <b>5810</b> 001 967 | 8 m m     | 5 pcs       | 250 pcs        |
| 15  | Crystal Pearl  | <b>5810</b> 001 650 | 8 m m     | 21 pcs      | 250 pcs        |
| 16  | Crystal Pearl  | 5810 001 966        | 12 mm     | 5 pcs       | 100 pcs        |
| 17  | Crystal Pearl  | <b>5860</b> 001 945 | 12 mm     | 15 pcs      | 100 pcs        |
| 18  | Fancy Stone    | <b>4470</b> 266     | 10 mm     | 17 pcs      | 144 pcs        |
| 19  | Setting        | 4470/S H2 O         | 10 mm     | 17 pcs      | 144 pcs        |
| 20  | Pearl Transfer | 776544 001650       | 976×54 mm | 0,56 m      | 3 rows, 1 m    |