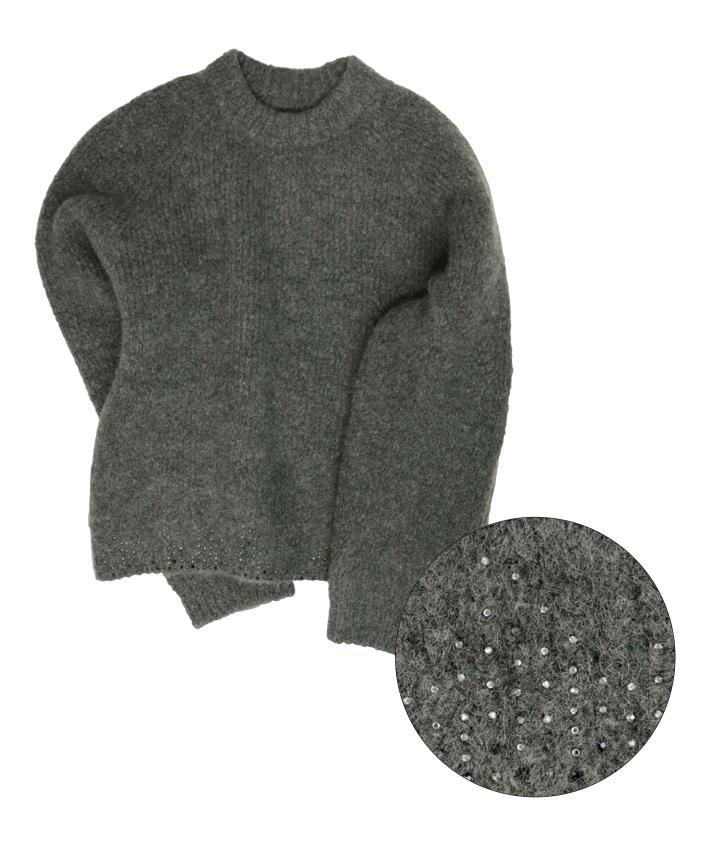

Articlenr. 5810 001 650 776501 070 **Size** 6 mm 232×113 mm Amount used 60 pcs 2 pcs Packaging Unit 500 pcs 6 pcs

A master class in casual elegance, this sweater is edged at the waist with a softly sparkling irregular tone-on-tone Hotfix Transfer design.