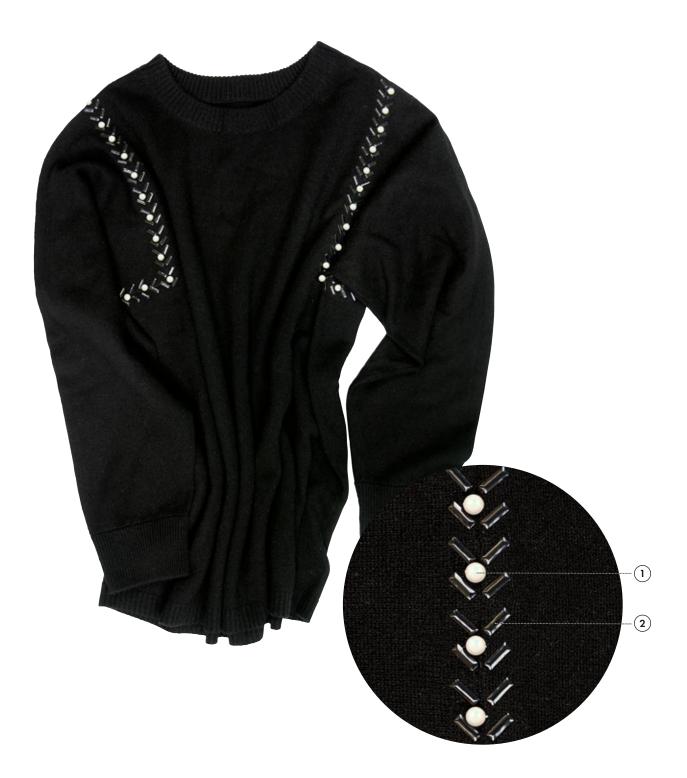

The modern cut of this sweater is highlighted with striking rows of metallic Hotfix Transfers and lustrous Pearls for a look that exudes classic monochrome chic.

Nr. Productgroup

01 Crystal Pearl02 Metallic Transfer

Articlenr. 5810 001 650 776501 070 **Size** 6 mm 232×113 mm Amount used 60 pcs 2 pcs Packaging Unit 500 pcs 6 pcs

A master class in casual elegance, this sweater is edged at the waist with a softly sparkling irregular tone-on-tone Hotfix Transfer design.