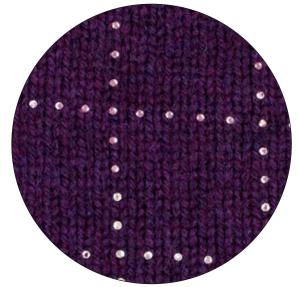

Articlenr. 5810 001 650 776501 070 **Size** 6 mm 232×113 mm Amount used 60 pcs 2 pcs Packaging Unit 500 pcs 6 pcs

A master class in casual elegance, this sweater is edged at the waist with a softly sparkling irregular tone-on-tone Hotfix Transfer design.