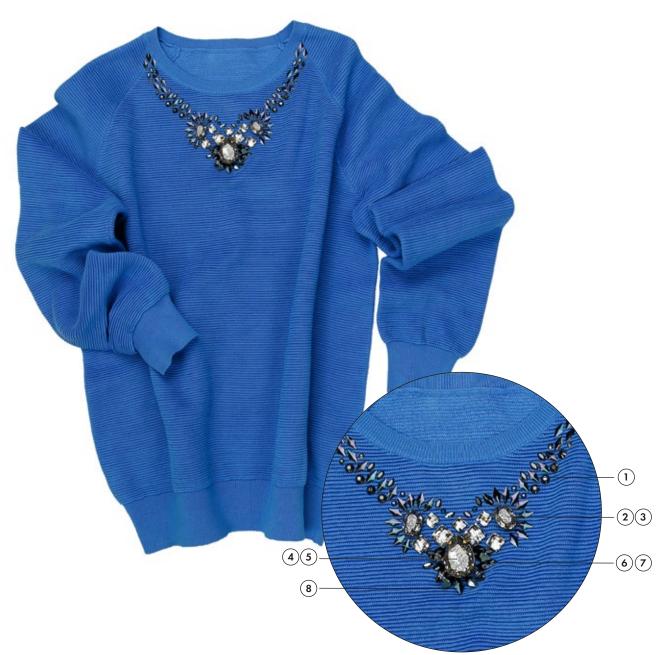

Jewelry meets textiles – a casual sweater gets an elegant bejeweled update with this glam embellishment of Beads, Fancy Stones and Hotfix Transfers.

| Nr. | Productgroup     | Articlenr.            | Size       | Amount used | Packaging Unit |
|-----|------------------|-----------------------|------------|-------------|----------------|
| 01  | Transfer         | <b>737517</b> 070/280 | 187×130 mm | l pc        | 7 pcs          |
|     |                  | HEM/001 BLAPA/001     |            |             |                |
|     |                  | BLAPA/001             |            |             |                |
|     |                  | BLAPA/001 MLGLD/001   |            |             |                |
|     |                  | METBL/280 HEM         |            |             |                |
| 02  | Fancy Stone      | 4120 001 BLAPA        | 18×13 mm   | 2 pcs       | 48 pcs         |
| 03  | Setting          | 4120/S H2 O           | 18×13 mm   | 2 pcs       | 48 pcs         |
| 04  | Fancy Stone      | 4327 001 BLAPA        | 30×20 mm   | l pc        | 24 pcs         |
| 05  | Setting          | 4327/S H2 O           | 30×20 mm   | l pc        | 24 pcs         |
| 06  | Bead             | 5747 001 SINI         | 12×6 mm    | 3 pcs       | 144 pcs        |
| 07  | Bead             | 5747 001 METBL2       | 12×6 mm    | 4 pcs       | 144 pcs        |
| 08  | Flat Back Hotfix | 2709 001 AB           | 10×6 mm    | 4 pcs       | 288 pcs        |