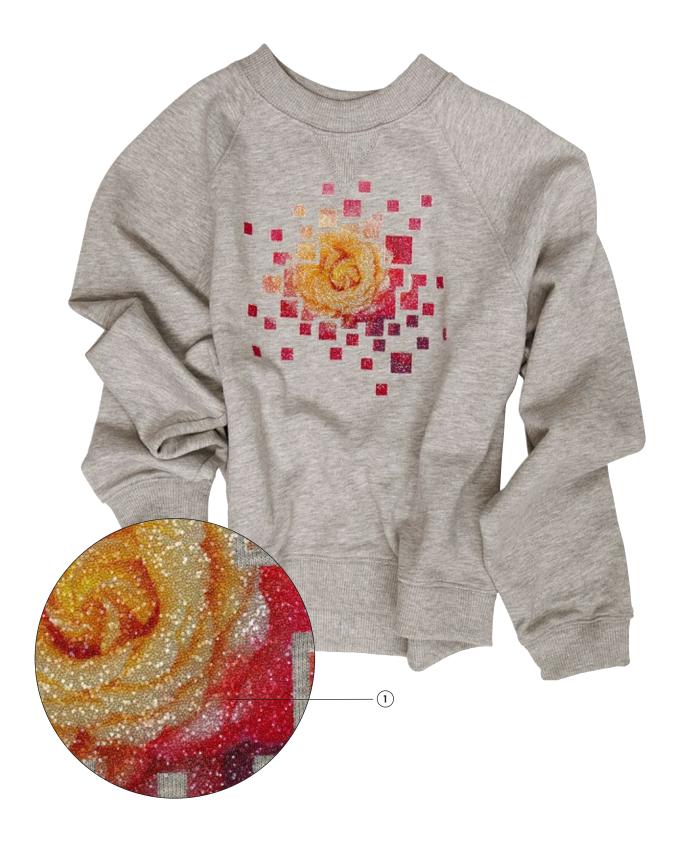

For a touch of ultra-modern romance, this sporty sweater features a radiant pixelated rose motif created with Graphic Fabric.

Nr. Productgroup01 Crystal Fabric02 Foil Print

Articlenr. 608608 022-001M500 12171 **Size** 227×214 mm Amount used 1 pc **Packaging Unit** 1 pc