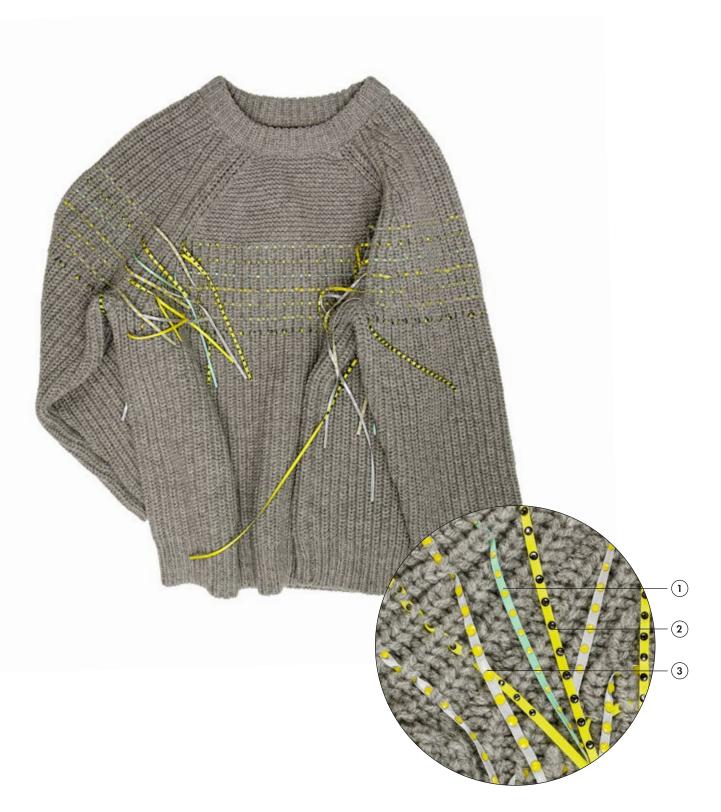

An edgy contemporary craft look is achieved by weaving satin ribbon embellished with sparkling Hotfix Transfers into knitwear.

| Nr. | Productgroup    | Articlenr.      | Size     | Amount used | Packaging Unit |
|-----|-----------------|-----------------|----------|-------------|----------------|
| 01  | Strass Transfer | 776506 231, 253 | 982×2 mm | 3,68 m      | 18 rows, 1 m   |
| 02  | Strass Transfer | 776505 231, 253 | 982×3 mm | 5,19 m      | 16 rows, 1 m   |
| 03  | Strass Transfer | 776502 231, 253 | 976×4 mm | 3,82 m      | 12 rows, 1 m   |