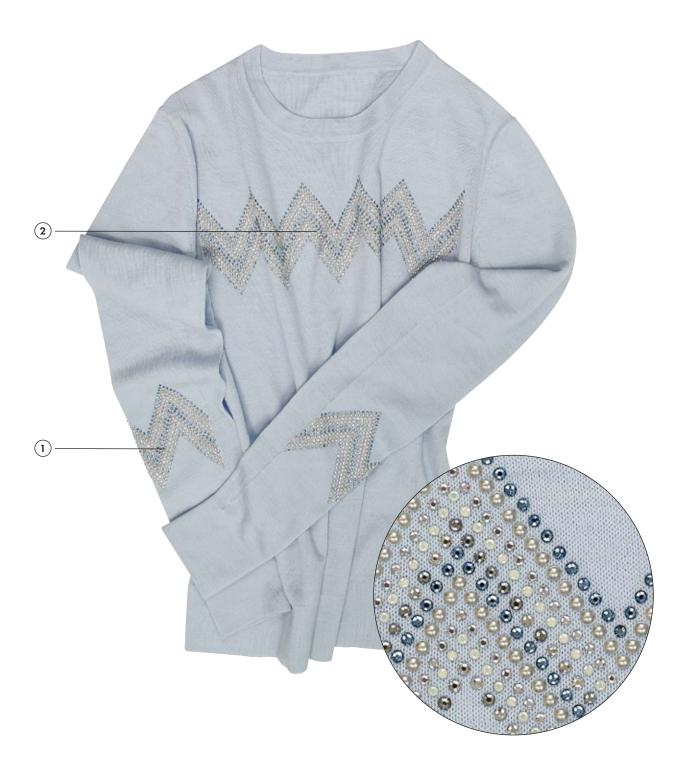

Funky Seventies sportswear is the inspiration behind this retro-style zigzag design that mixes Hotfix Transfers in shimmering pearl, opal and crystal colors.

| Nr. | Productgroup   | Articlenr.          | Size      | Amount used | Packaging Unit |
|-----|----------------|---------------------|-----------|-------------|----------------|
| 01  | Mezzo Transfer | 776410              | 137×92 mm | 2 pcs       | 12 pcs         |
|     |                | 082-001/234/284/202 |           |             |                |
| 02  | Mezzo Transfer | 776399              | 292×92 mm | 1 pc        | 6 pcs          |
|     |                | 081-001/202/234/284 |           |             |                |