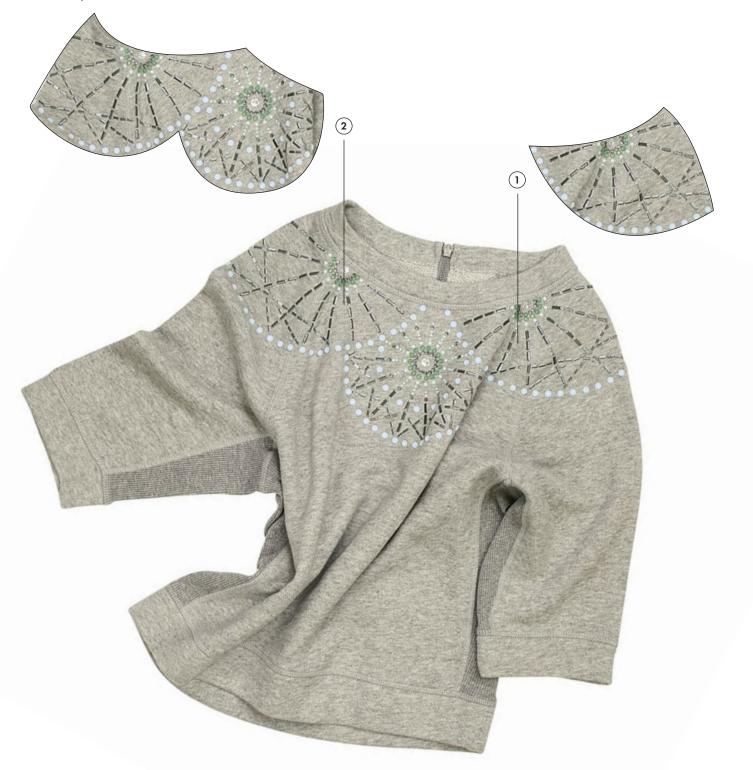

The trend for futuristic graphics on crystallized garments looks casually stylish on the latest athleisure wear.

| Nr. | Productgroup | Articlenr.                  | Size       | Amount used | Packaging Unit |
|-----|--------------|-----------------------------|------------|-------------|----------------|
| 01  | Transfer     | 746091 096/096/001L1        | 235×105 mm | 1 pc        | 1 pc           |
|     |              | 04/001L104/238/00           |            |             |                |
|     |              | 1L102/215/390/001           |            |             |                |
| 02  | Transfer     | <b>746090</b> 096/096/001L1 | 335×135 mm | 1 pc        | l pc           |
|     |              | 04//001L104/001L104/        |            |             |                |
|     |              | 001L102/238/                |            |             |                |
|     |              | 215/001L102/390/001         |            |             |                |